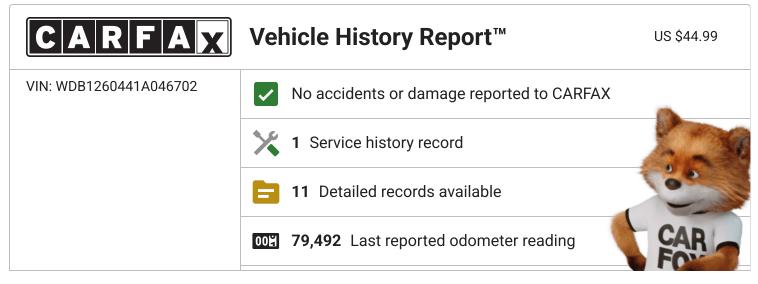

| <b>CARFAX</b> Additional History<br>Not all accidents / issues are reported to CARFAX | Summary         |
|---------------------------------------------------------------------------------------|-----------------|
| Total Loss                                                                            | No Issues       |
| No total loss reported to CARFAX.                                                     | Reported        |
| <b>Structural Damage</b>                                                              | No Issues       |
| No structural damage reported to CARFAX.                                              | Reported        |
| <b>Airbag Deployment</b>                                                              | No Issues       |
| No airbag deployment reported to CARFAX.                                              | Reported        |
| <b>Odometer Check</b>                                                                 | No Issues       |
| No indication of an odometer rollback.                                                | Indicated       |
| Accident / Damage                                                                     | No Issues       |
| No accidents or damage reported to CARFAX.                                            | Reported        |
| Manufacturer Recall<br>Check with an authorized dealer for any open recalls.          | Ask Your Dealer |