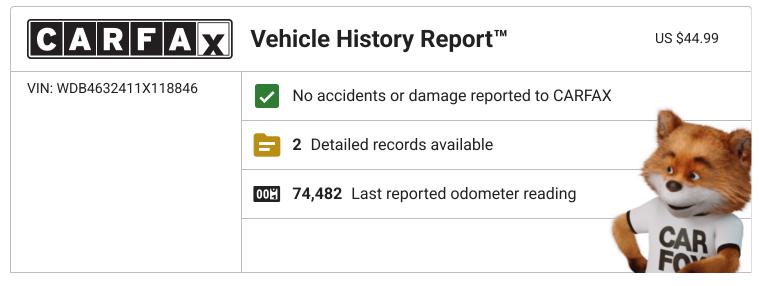

| <b>CARFAX</b> Additional History<br>Not all accidents / issues are reported to CARFAX | Summary         |
|---------------------------------------------------------------------------------------|-----------------|
| <b>Total Loss</b>                                                                     | No Issues       |
| No total loss reported to CARFAX.                                                     | Reported        |
| <b>Structural Damage</b>                                                              | No Issues       |
| No structural damage reported to CARFAX.                                              | Reported        |
| <b>Airbag Deployment</b>                                                              | No Issues       |
| No airbag deployment reported to CARFAX.                                              | Reported        |
| <b>Odometer Check</b>                                                                 | No Issues       |
| No indication of an odometer rollback.                                                | Indicated       |
| Accident / Damage                                                                     | No Issues       |
| No accidents or damage reported to CARFAX.                                            | Reported        |
| Manufacturer Recall<br>Check with an authorized dealer for any open recalls.          | Ask Your Dealer |

| <b>CARFAX</b> Title History                                                    | Summary    |
|--------------------------------------------------------------------------------|------------|
| <b>Damage Brands</b><br>Salvage   Junk   Rebuilt   Fire   Flood   Hail   Lemon | No Problem |
| Odometer Brands<br>Not Actual Mileage   Exceeds Mechanical Limits              | No Problem |

## **CARFAX** Detailed History

| Date       | Mileage | Source                                                | Comments                                                                                           |
|------------|---------|-------------------------------------------------------|----------------------------------------------------------------------------------------------------|
| 03/27/2025 |         | Virginia<br>Motor Vehicle Dept.                       | Vehicle purchase reported                                                                          |
| 06/30/2025 | 74,482  | Virginia<br>Motor Vehicle Dept.<br>Christiansburg, VA | <b>Title issued or updated</b><br>- Dealer took title of this vehicle while it<br>was in inventory |