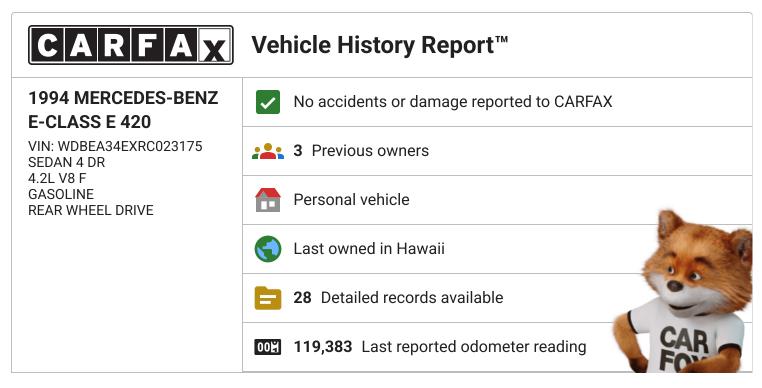

| <b>CARFAX</b> Ownership History<br>The number of owners is estimated | Owner 1             | Owner 2      | Owner 3      |
|----------------------------------------------------------------------|---------------------|--------------|--------------|
| Year purchased                                                       | 1993                | 2015         | 2018         |
| Type of owner                                                        | Personal            | Personal     | Personal     |
| Estimated length of ownership                                        | 21 yrs. 4 mo.       | 3 yrs. 1 mo. | 6 yrs. 8 mo. |
| Owned in the following states/provinces                              | Maryland,<br>Hawaii | Hawaii       | Hawaii       |
| Estimated miles driven per year                                      | 7,691/yr            |              |              |
| Last reported odometer reading                                       | 119,383             |              |              |

# **CARFAX** Detailed History

| • Owner 1<br>Purchas | ed: 1993 | Low mileage! This than the industry a miles per year. |                                                                          | Personal Vehicle<br>7,691 mi/yr |
|----------------------|----------|-------------------------------------------------------|--------------------------------------------------------------------------|---------------------------------|
| Date                 | Mileage  | Source                                                | Comments                                                                 |                                 |
| 12/17/1993           | 25       | Maryland<br>Motor Vehicle Dept.<br>Silver Spring, MD  | <b>Title or registrati</b><br>- First owner repo<br>- Titled or register |                                 |
| 09/13/1994           | 13,347   | Hawaii<br>Motor Vehicle Dept.<br>Waianae, HI          | Title or registration                                                    | on issued                       |
| 04/09/1996           | 42,784   | Warrantech Automotive,<br>Inc.<br>Waianae, HI         | Service contract                                                         | issued                          |
| 06/19/2009           | 119,383  | Hawaii<br>Motor Vehicle Dept.<br>Waianae, HI          | Title or registration                                                    | on issued                       |
| 07/29/2009           |          | Hawaii<br>Motor Vehicle Dept.<br>Waianae, HI          | Title or registration                                                    | on issued                       |
| 06/01/2010           |          | Hawaii                                                | Title or registration                                                    | on issued                       |